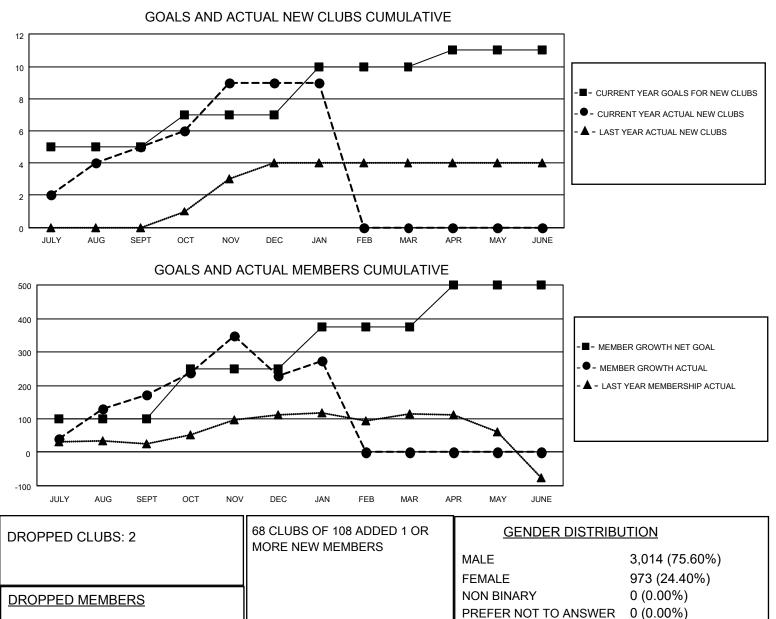

## LOCATION INDIA

DECEASED

OTHER TOTAL

MBR0181

CLUB CANCELLED

District 317 D

Results as of: 1/31/2022

| Clubs                 |               |           |               | Members               |                        |                         |                                                    |
|-----------------------|---------------|-----------|---------------|-----------------------|------------------------|-------------------------|----------------------------------------------------|
| RESULTS FOR 2021-2022 |               |           |               | RESULTS FOR 2021-2022 |                        |                         |                                                    |
| QUARTER               | NEW CLUB GOAL | NEW CLUBS | DROPPED CLUBS | QUARTER MEME          | BER GROWTH NET<br>GOAL | MEMBER GROWTH<br>ACTUAL | DROPPED<br>MEMBERS ACTUAL<br>(including transfers) |
| JULY/AUG/SEPT         | 5             | 5         | 0             | JULY/AUG/SEPT         | 100                    | 270                     | 76                                                 |
| OCT/NOV/DEC           | 2             | 4         | 2             | OCT/NOV/DEC           | 150                    | 259                     | 197                                                |
| JAN/FEB/MAR           | 3             | 0         | 0             | JAN/FEB/MAR           | 125                    | 51                      | 6                                                  |
| APR/MAY/JUNE          | 1             | 0         | 0             | APR/MAY/JUNE          | 125                    | 0                       | 0                                                  |